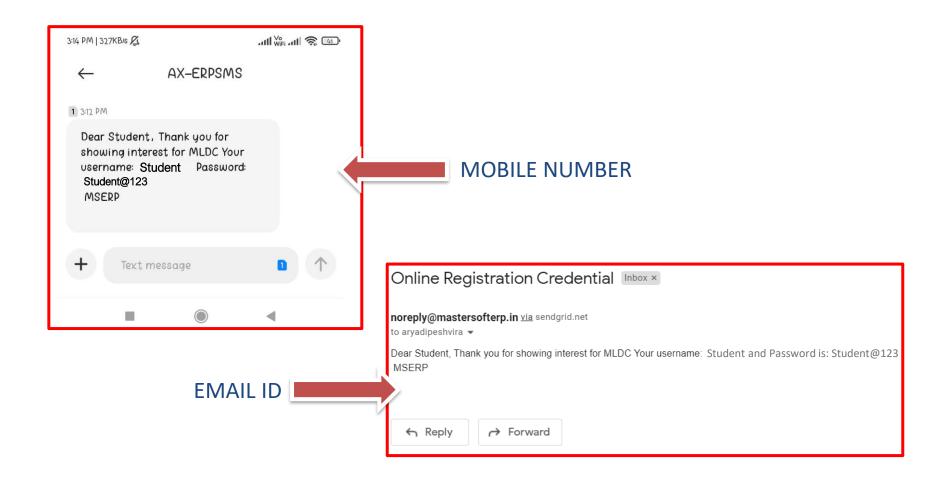

#### **GET USERNAME & PASSWORD THROUGH MOBILE/EMAIL**

MosterSoft Accelerating education...

#### **TEXT MESSAGE CONFIRMATION**

Step3: On entering the mobile number, username and password will be generated and send on your registered Mobile Number or Email-id Respectively.