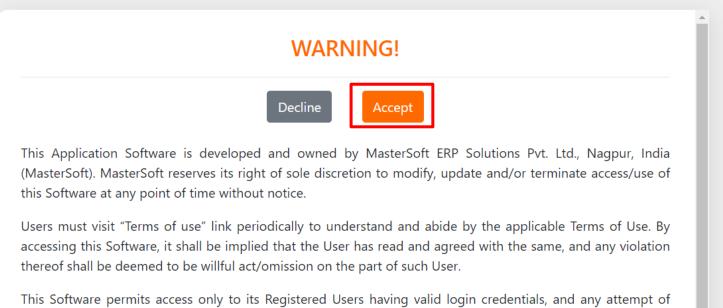

#### **TERMS AND CONDITION PAGE**

Step5: This is Terms and Condition Page. Here student have to simply click on "Accept" button to proceed further.

access through invalid/stolen/borrowed credentials is explicitly prohibited.

Usage upon access is restricted to the Software Menu appearing on the screen, and any attempt to enlarge such access, to hack into or to illicitly use the Software shall be actionable under Cyber Laws and other relevant Laws of India.

By accessing/using this Software, the User shall be implied to have acknowledged and granted permission for all of its activities in the Software to be monitored for the above purposes by MasterSoft.