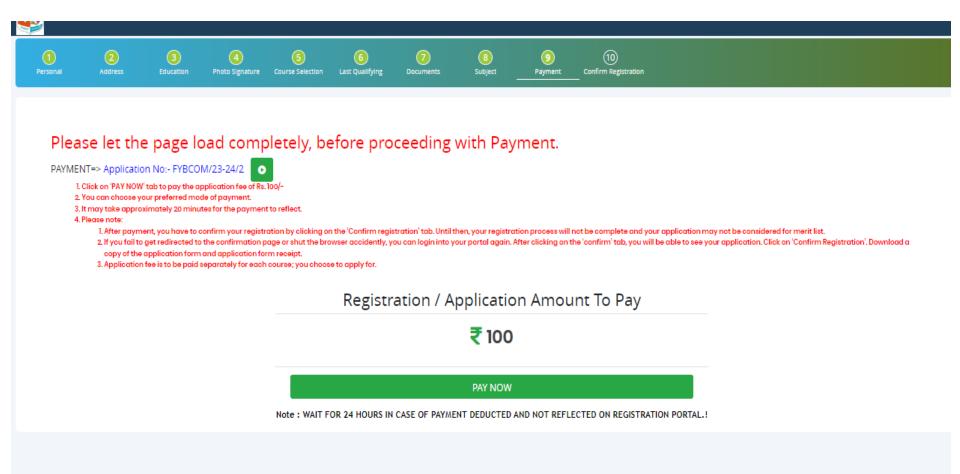

| ~                                                                                                                 | Srowse                                 |                                     |          |        |
|                                                                                                                                            |                                                                                                                   |                                        |                                     |          |        |



#### PAYMENT



#### Step 12: Please click on "PAY NOW" button to complete the Payment process



## **PREVIEW/CONFIRM APPLICATION**



STEP 13: Click on 'PREVIEW APPLICATION' button to check all the details entered by you in the form are correct. If any Correction is there then please do the necessary changes and Click on 'CONFIRM APPLICATION'

| 0                            | 2                               | 3                               | 4                                             | 6                    | 6                | 0                | 8             | 9       | 10                   |  |  |
|------------------------------|---------------------------------|---------------------------------|-----------------------------------------------|----------------------|------------------|------------------|---------------|---------|----------------------|--|--|
| Personal