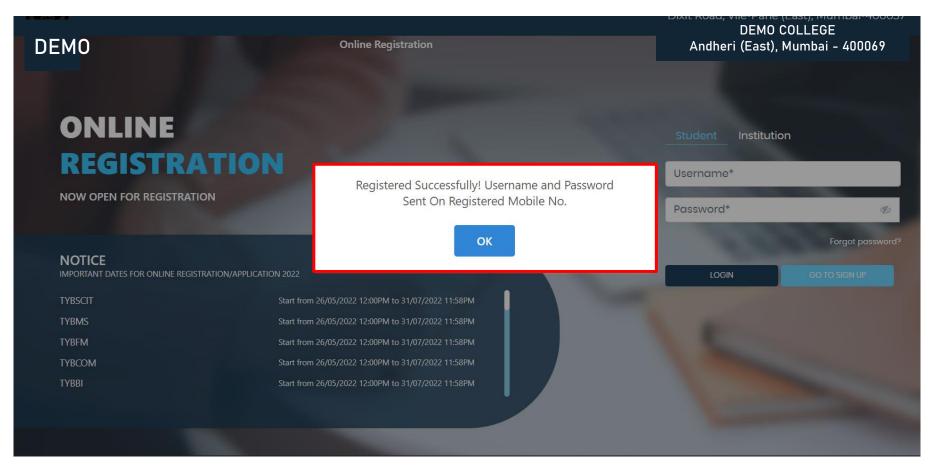

#### **USER CREATION**

Step1: Click on https://enrollonline.co.in/Registration/Apply/PODAR to visit Student Portal and then Create New Student Account on the portal by filling the required details such as Username, Password, Mobile Number and Email ID as shown below. Once you complete filling all the required details then click on Register button present on the screen.

| Student                   |                         |
|---------------------------|-------------------------|
| 1000                      |                         |
| •••••                     |                         |
| State of the other states |                         |
| ••••                      |                         |
| xxxxxxx525                |                         |
| *****                     |                         |
| student@gmail.com         |                         |
| 00                        |                         |
| on't have Email then      | Click here Create Gmail |
| Account                   |                         |
|                           |                         |
| GO TO LOGIN               | REGISTER                |